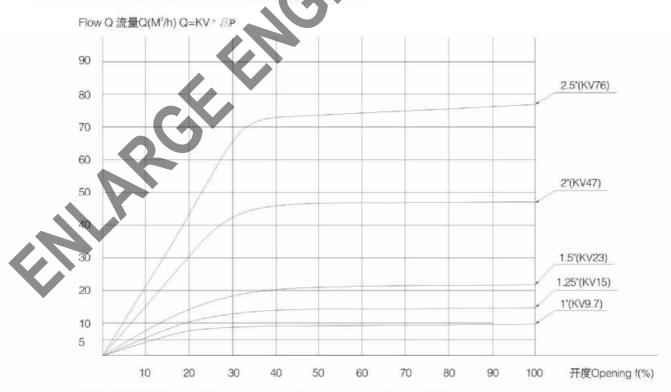

## 截止阀流量/选择(开度f)图表 Choose(opening f)diagram

注意:上面图表适用于. 介质:水(20°C) Attention:above diagram suit for the medium.water(20°C)

91 注:以上参数可适用于不锈钢手轮和不锈钢气动执行器 如 照法兰式截止鋼

64

Above parameter can be available for Stainless St is Steel pneumatic actuator, if need flange connection, please refer to flange type Globe Valve