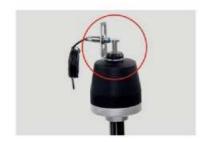

Signal Imput: 0 / 4-20mA, 0-5 / 10V
Signal Feedback: 0 / 4-20mA, 0-5 / 10V

Compatible DEVICE NET BUS





位置感应可目测,开(绿色)关(红色) 点动按钮 内置电磁阀 基本版本 AS-I总线版本

Position sensors can be visual, open (green) off (red) Jog buttons Built-in solenoid valve The basic version AS-I bus version





## 截止阀 Globe valve



## 气动截止阀+阀位调节器

## Pneumatic globe valve + valve position regulator

- ◆该设计具有阈位可调节功能,与阀门定位器比较有着成本的优势,但不能实现实时流量调 通过手动调节阀位实现流量调节。
- ◆调节原理, 手轮旋转至需要位置, 再将调节器并帽拧紧即可。
- ◆ This design with valve position adjustment function, and compared with valve positioner, this regulator with a cost advantages, but can't realize real-time flow control. Only through the manual on the regulator. valve position to realize flow control.
- ◆Adjust principle, the handwheel turn to the needed position, Then tighten



# 气动截止阀+位置传感器 Pneumatic globe valve + position sensor

- ◆传感器位置反馈, NPN PNP
- Sensor position feedback, NPN PNP

## 截止阀流量/选择(开度f)图表 Choose(opening f)diagram



注意:上面图表适用于. 介质:水(20°C) Attention:above diagram suit for the medium.water(20°C)



91 注:以上参数可适用于不锈钢手轮和不锈钢气动执行器 如 照法兰式截止鋼

64

Above parameter can be available for Stainless St is Steel pneumatic actuator, if need flange connection, please refer to flange type Globe Valve

255

360

390

456

486

524

554

please specify when ordering



138

138



160

185

注意: 法兰有两种设计: 无菌法兰和基本法兰, 订购时请说明 Note: There are two flange design: aseptic flange and basic flange,

G2

G25

BSPT2

BSPT2.5"

NPT2

NPT2.51

| 3/2E |          |      | 12  |      | o.  |     |     |
|------|----------|------|-----|------|-----|-----|-----|
| 45   | 1.5/1.65 | 2