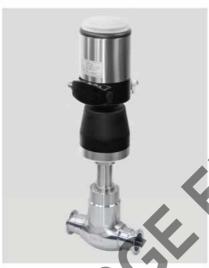

气动截止阀 Pneumatic Globe valve

手动气动可互换 SIZE: 1/2"-4", DN10-DN100 304(CF8)/316(CF8M) PED/97/23/EC认证 PTFE FDA177.5500

Manually pneumatic interchangeable SIZE: 1/2"-4", DN10-DN100 304(CF8)/316(CF8M) PED/97/23/EC Certification

PTFE FDA177.5500

气动截止阀+定位器 Pneumatic Globe valve + positioner

气源压力: 4-7bar 供电: DC24V 信号输入: 0/4-20mA, 0-5/10V 信号反馈: 0/4-20mA, 0-5/10V 兼容 DEVICE NET BUS

Air pressure: 4-7bar
Power Supply: DC24V
Signal Imput: 0 / 4-20mA, 0-5 / 10V
Signal Feedback: 0 / 4-20mA, 0-5 / 10V

Compatible DEVICE NET BUS

位置感应可目测,开(绿色)关(红色) 点动按钮 内置电磁阀 基本版本 AS-I总线版本

Position sensors can be visual, open (green) off (red) Jog buttons Built-in solenoid valve The basic version AS-I bus version