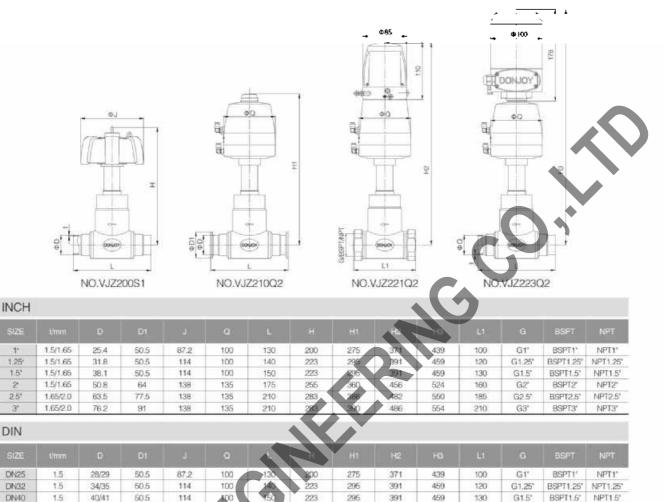

138

138

160

185

注意: 法兰有两种设计: 无菌法兰和基本法兰, 订购时请说明 Note: There are two flange design: aseptic flange and basic flange,

G2

G25

BSPT2

BSPT2.5"

NPT2

NPT2.51

| 3/2E |          |      | 12  |      | o.  |     |     |
|------|----------|------|-----|------|-----|-----|-----|
| 45   | 1.5/1.65 | 25.4 | 154 | 87.2 | 100 | 200 | 275 |
| 1.25 | 1.5/1.65 | 31.8 | 168 | 114  | 100 | 223 | 295 |
| 1.5" | 1.5/1.65 | 38.1 | 178 | 114  | 100 | 223 | 295 |
| 2'   | 1.5/1.65 | 50,8 | 203 | 138  | 135 | 255 | 360 |
| 2.5" | 1.65/2.0 | 63.5 | 242 | 138  | 135 | 283 | 386 |
| 3'   | 1.65/2.0 | 76.2 | 242 | 138  | 135 | 283 | 390 |

| SIZE | t/mm | D     | L2  | 3   | a   | H   | His |
|------|------|-------|-----|-----|-----|-----|-----|
|      |      |       |     |     |     |     |     |
| DN32 | 1.5  | 34/35 | 168 | 114 | 100 | 223 | 296 |
| DN40 | 1.5  | 4D/41 | 178 | 114 | 100 | 223 | 296 |
| DN50 | 1.5  | 52/53 | 203 | 138 | 135 | 255 | 360 |
| DN65 | 2.0  | 70    | 242 | 138 | 135 | 283 | 390 |

DNSG

**DN65** 

1.5

52/53

注:"为选项可以满足10bar压力。如萧配置不锈钢手轮和不锈钢气动执行器可参照以上参数即可 Note: \* Option to meet 10bar pressure. Configuration: Stainless steel hand wheel and stainless steel pneumatic actuators can refer to the above parameters.