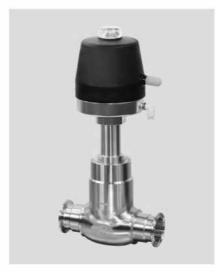

气动截止阀 Pneumatic Globe valve

手动气动可互换 SIZE: 1/2"-4", DN10-DN100 304(CF8)/316(CF8M) PED/97/23/EC认证 PTFE FDA177.5500

Manually pneumatic interchangeable SIZE: 1/2"-4", DN10-DN100 304(CF8)/316(CF8M) PED/97/23/EC Certification

PTFE FDA177.5500

气动截止阀+定位器 Pneumatic Globe valve + positioner

气源压力: 4-7bar 供电: DC24V 信号输入: 0/4-20mA, 0-5/10V 信号反馈: 0/4-20mA, 0-5/10V 兼容 DEVICE NET BUS

Air pressure: 4-7bar
Power Supply: DC24V
Signal Imput: 0 / 4-20mA, 0-5 / 10V
Signal Feedback: 0 / 4-20mA, 0-5 / 10V

Compatible DEVICE NET BUS

位置感应可目测,开(绿色)关(红色) 点动按钮 内置电磁阀 基本版本 AS-I总线版本

Position sensors can be visual, open (green) off (red) Jog buttons Built-in solenoid valve The basic version AS-I bus version