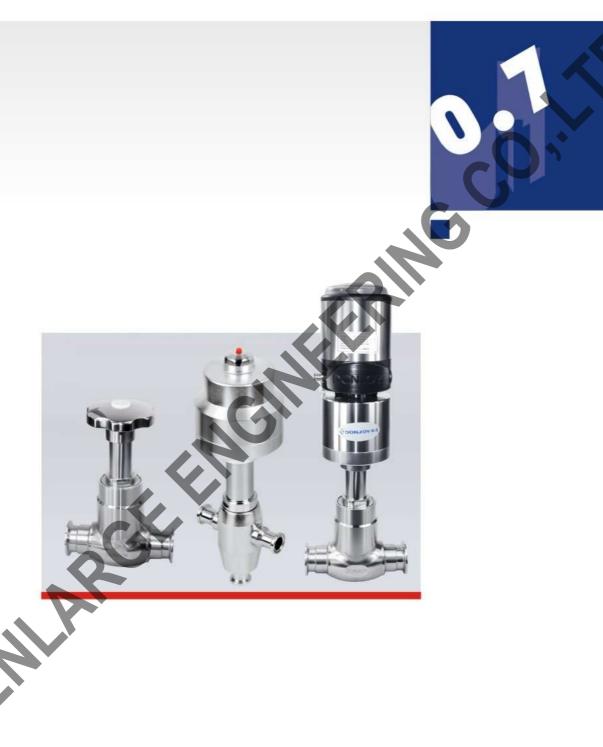

## 高洁净截止阀/高洁净调节截止阀 High purity globe valve/High purity adjust globe valve

应用

截止阀是自动控制系统中常用的管格开关,被广泛应用于印织、印染、漂白、食品、洗涤、化工、水处理、医药等各种自动机械设备,具有抗水锤、无噪声、密封性能可靠等特点。

## 设计和特点

- ◆规格: 1/2"-3", DN10-DN80 ◆材质: CF8/304、CF8M/316
- ◆连接标准:螺纹、卡箍、法兰、BSP、BSP、NPT、DIN
- ◆工作压力:8bar(标准) 10bar(选项) ◆工作温度: 120℃(标准) 180℃(选项)

## 操作方式

- ◆手动: 塑料手轮、不锈钢手轮、微调手轮
- ◆气动:塑料和不锈钢执行器
- ◆气动控制方式:定位器、过程控制器、阀门控制单元、 位置传感器

## Applications

Globe valve is a general switch in the automatic control system is widely used in printing, dyeing, bleaching, food, washing, chemical, water treatment, pharmacy and other automated machinery and equipment. It featured with water hammer protection, noise-free, reliable scaling performance.

#### Design and features

- ◆Size:1/2"-3", DN10-DN80
- ◆Material:CF8/304, CF8M/316 ◆Connect:Thread, Clamp, Flange, BSP, BSPT, NPT, DIN
- ◆Working pressure:8 bar (standard) (option)

#### Operating mode

- ◆Manual: plastic handwheel, stainless steel wheel, fine-tuning hand wheel
- ◆Pneumatic: plastic and stainless steel actuators
- ◆Pheumatic control mode: valve positioner, process controller, the control unit, Position sensor