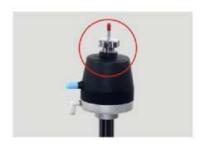

# 气动截止阀+位置传感器 Pneumatic globe valve + position sensor

- ◆传感器位置反馈, NPN PNP
- Sensor position feedback, NPN PNP