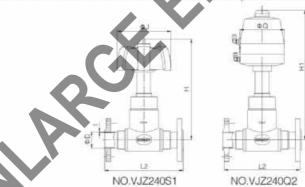

## 高洁净截止阀/高洁净调节截止阀 High purity globe valve/High purity adjust globe valve

应用

截止阀是自动控制系统中常用的管格开关,被广泛应用于印织、印染、漂白、食品、洗涤、化工、水处理、医药等各种自动机械设备,具有抗水锤、无噪声、密封性能可靠等特点。

## 设计和特点

- ◆规格: 1/2"-3", DN10-DN80 ◆材质: CF8/304、CF8M/316
- ◆连接标准:螺纹、卡箍、法兰、BSP、BSP、NPT、DIN
- ◆工作压力:8bar(标准) 10bar(选项) ◆工作温度: 120℃(标准) 180℃(选项)

## Applications

Globe valve is a general switch in the automatic control system is widely used in printing, dyeing, bleaching, food, washing, chemical, water treatment, pharmacy and other automated machinery and equipment. It featured with water hammer protection, noise-free, reliable scaling performance.

#### Design and features

- ◆Size:1/2"-3", DN10-DN80
- ◆Material:CF8/304, CF8M/316 ◆Connect:Thread, Clamp, Flange, BSP, BSPT, NPT, DIN
- ◆Working pressure:8 bar (standard) (option)

BSPT2.5"

NPT2

NPT2.51

| 3/2E |          |      | 12  |      | o.  |     |     |
|------|----------|------|-----|------|-----|-----|-----|
| 45   | 1.5/1.65 | 25.4 | 154 | 87.2 | 100 | 200 | 275 |
| 1.25 | 1.5/1.65 | 31.8 | 168 | 114  | 100 | 223 | 295 |
| 1.5" | 1.5/1.65 | 38.1 | 178 | 114  | 100 | 223 | 295 |
| 2'   | 1.5/1.65 | 50,8 | 203 | 138  | 135 | 255 | 360 |
| 2.5" | 1.65/2.0 | 63.5 | 242 | 138  | 135 | 283 | 386 |
| 3'   | 1.65/2.0 | 76.2 | 242 | 138  | 135 | 283 | 390 |

| SIZE | t/mm | D     | L2  | 3   | a   | H   | His |
|------|------|-------|-----|-----|-----|-----|-----|
|      |      |       |     |     |     |     |     |
| DN32 | 1.5  | 34/35 | 168 | 114 | 100 | 223 | 296 |
| DN40 | 1.5  | 4D/41 | 178 | 114 | 100 | 223 | 296 |
| DN50 | 1.5  | 52/53 | 203 | 138 | 135 | 255 | 360 |
| DN65 | 2.0  | 70    | 242 | 138 | 135 | 283 | 390 |