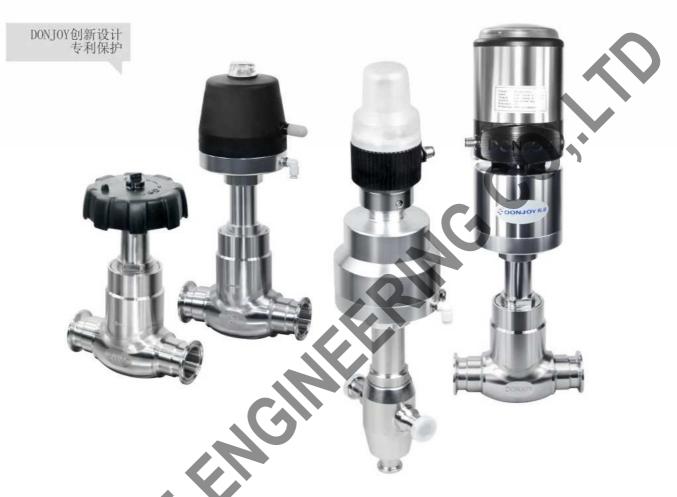

## 高洁净截止阀/高洁净调节截止阀 High purity globe valve/High purity adjust globe valve

应用

截止阀是自动控制系统中常用的管格开关,被广泛应用于印织、印染、漂白、食品、洗涤、化工、水处理、医药等各种自动机械设备,具有抗水锤、无噪声、密封性能可靠等特点。

## 设计和特点

- ◆规格: 1/2"-3", DN10-DN80 ◆材质: CF8/304、CF8M/316
- ◆连接标准:螺纹、卡箍、法兰、BSP、BSP、NPT、DIN
- ◆工作压力:8bar(标准) 10bar(选项) ◆工作温度: 120℃(标准) 180℃(选项)

## 操作方式

- ◆手动: 塑料手轮、不锈钢手轮、微调手轮
- ◆气动:塑料和不锈钢执行器
- ◆气动控制方式:定位器、过程控制器、阀门控制单元、 位置传感器

## Applications

Globe valve is a general switch in the automatic control system is widely used in printing, dyeing, bleaching, food, washing, chemical, water treatment, pharmacy and other automated machinery and equipment. It featured with water hammer protection, noise-free, reliable scaling performance.

#### Design and features

- ◆Size:1/2"-3", DN10-DN80
- ◆Material:CF8/304, CF8M/316 ◆Connect:Thread, Clamp, Flange, BSP, BSPT, NPT, DIN
- ◆Working pressure:8 bar (standard) (option)

#### Operating mode

- ◆Manual: plastic handwheel, stainless steel wheel, fine-tuning hand wheel
- ◆Pneumatic: plastic and stainless steel actuators
- ◆Pheumatic control mode: valve positioner, process controller, the control unit, Position sensor