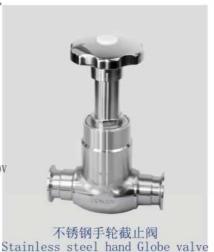

## 高洁净截止阀/高洁净调节截止阀 High purity globe valve/High purity adjust globe valve

应用

截止阀是自动控制系统中常用的管格开关,被广泛应用于印织、印染、漂白、食品、洗涤、化工、水处理、医药等各种自动机械设备,具有抗水锤、无噪声、密封性能可靠等特点。

## 设计和特点

- ◆规格: 1/2"-3", DN10-DN80 ◆材质: CF8/304、CF8M/316
- ◆连接标准:螺纹、卡箍、法兰、BSP、BSP、NPT、DIN
- ◆工作压力:8bar(标准) 10bar(选项) ◆工作温度: 120℃(标准) 180℃(选项)

## 操作方式

- ◆手动: 塑料手轮、不锈钢手轮、微调手轮
- ◆气动:塑料和不锈钢执行器
- ◆气动控制方式:定位器、过程控制器、阀门控制单元、 位置传感器

#### Operating mode

- ◆Manual: plastic handwheel, stainless steel wheel, fine-tuning hand wheel
- ◆Pneumatic: plastic and stainless steel actuators
- ◆Pheumatic control mode: valve positioner, process controller, the control unit, Position sensor