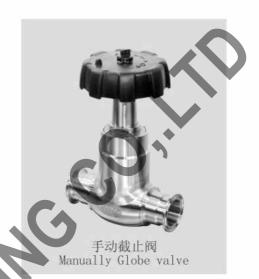

## 高洁净截止阀/高洁净调节截止阀 High purity globe valve/High purity adjust globe valve

应用

截止阀是自动控制系统中常用的管格开关,被广泛应用于印织、印染、漂白、食品、洗涤、化工、水处理、医药等各种自动机械设备,具有抗水锤、无噪声、密封性能可靠等特点。

## 设计和特点

- ◆规格: 1/2"-3", DN10-DN80 ◆材质: CF8/304、CF8M/316
- ◆连接标准:螺纹、卡箍、法兰、BSP、BSP、NPT、DIN
- ◆工作压力:8bar(标准) 10bar(选项) ◆工作温度: 120℃(标准) 180℃(选项)

## 操作方式

- ◆手动: 塑料手轮、不锈钢手轮、微调手轮
- ◆气动:塑料和不锈钢执行器
- ◆气动控制方式:定位器、过程控制器、阀门控制单元、 位置传感器

## Applications

Globe valve is a general switch in the automatic control system is widely used in printing, dyeing, bleaching, food, washing, chemical, water treatment, pharmacy and other automated machinery and equipment. It featured with water hammer protection, noise-free, reliable scaling performance.

#### Design and features

- ◆Size:1/2"-3", DN10-DN80
- ◆Material:CF8/304, CF8M/316 ◆Connect:Thread, Clamp, Flange, BSP, BSPT, NPT, DIN
- ◆Working pressure:8 bar (standard) (option)

#### Operating mode

- ◆Manual: plastic handwheel, stainless steel wheel, fine-tuning hand wheel
- ◆Pneumatic: plastic and stainless steel actuators
- ◆Pheumatic control mode: valve positioner, process controller, the control unit, Position sensor