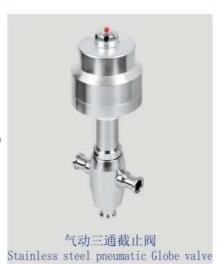

# 气动截止阀+位置传感器 Pneumatic globe valve + position sensor

- ◆传感器位置反馈, NPN PNP
- Sensor position feedback, NPN PNP