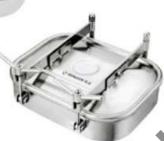

# 方型人孔

### Square man hole cover(rectangular manway)

### 应用 Applications

- ◆该人孔主要应用在食品、酿酒、饮料、制药等工业领域罐设备
- The manhole cover is mainly used for tanks in the fields of food, beverage, chemical, etc.

SIZE: 425x335

SIZE: 535x435

### 设计和特点 Design and features

- ◆外开式人孔盖子
- ◆扳手式手柄, 手轮式手柄
- ◆内表面: Ra0.8 μ m-0.5 μ m
- ◆外表面: 抛光处理、亚光处理、
- ◆最大压力: 0.2-1.0bar
- ◆垫圈: EPDM、NBR、SLICC FPM符合FDA117.2600
- ◆高度: 65、80、100、120、
- ◆材质: AISI304(1.4301)(316L(1.4404)
- ◆Outward opening man hole cover
- ◆ Spanner type handle wheel handle ◆ Internal surface: Ra0 8 µ m-0.5 µ m
- Outside surface: Polishing finished,matt finished and sandblasting finished
- ♦ Max. Pressure: 0.2-1.0bar
- asket EROM, NBR, SILICON, FPM in accordance with DA177.1600
- Height: 65, 80, 100, 120, 150mm
- ◆ Material: AISI304(1.4301)/316L(1.4404)

注意: 标准设计为非压力, 如需压力请说明。

Note: The standard design for non-pressure, for Pressure Please specify.

| SIZE      |    |     | L2  |   |
|-----------|----|-----|-----|---|
| 235×185   | 65 | 235 | 185 | 8 |
| 425 × 335 | 65 | 425 | 335 | 8 |
| 535 × 435 | 65 | 535 | 435 | 8 |