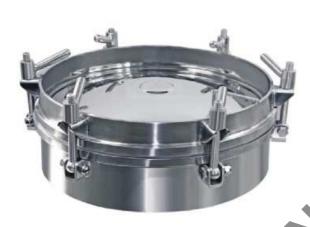

### 应用 Applications

- ◆该压力型人孔主要应用在食品、酿酒、饮料、制药等工业领域 压力容器上。
- Manhole cover (with pressure) is mainly used for pressure vessel in the fields of food, beverage, chemical, etc.

XX-24 E10

### 设计和特点 Design and features

- ◆外开式人孔盖子
- ◆带法兰式窥视镜塑料手轮或不锈钢手
- ◆由任式窥视镜
- ◆内表面: Ra0.8 μ m-0.5 μ m
- ◆外表面: 抛光处理、亚光处理、暗砂处理
- ◆工作压力: 2-5bar
- ◆垫圈: EPDM、NBR、SLICON、EPM符合FDA117.1600
- ◆高度: 100、120、15
- ◆材质: AISI304(1.4301)/316L(1.4404)
- ◆ Outward opening manhole cover
- ◆ Plastic wheel or stainless steel wheel
- ◆ Sight glass with flange
- ◆Union type sight glass
- ♦ Internal surface: Ra0.8 μ m=0.5 μ m
- Outside surface: Polishing finished,matt finished and sand-blasting finished.
- Working pressure: 2-5bar
- Gasket: EPDM, NBR, SILICON, FPM in accordance with FDA177.1600
- ◆Height: 100, 120, 150mm
- ◆Material: AISI304(1.4301)/316L(1.4404)