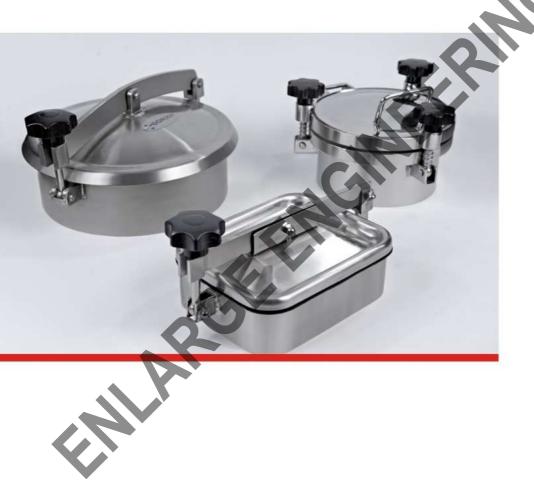

### 压力人孔

### Pressure man hole cover

### 应用 Applications

- ◆该压力型人孔主要应用在食品、酿酒、饮料、制药等工业领域 压力容器上。
- Manhole cover (with pressure) is mainly used for pressure vessel in the fields of food, beverage, chemical, etc.

XX-24 E10

### 设计和特点 Design and features

- ◆外开式人孔盖子
- ◆带法兰式窥视镜塑料手轮或不锈钢手
- ◆由任式窥视镜
- ◆内表面: Ra0.8 μ m-0.5 μ m
- ◆外表面: 抛光处理、亚光处理、暗砂处理
- ◆工作压力: 2-5bar
- ◆垫圈: EPDM、NBR、SLICON、EPM符合FDA117.1600
- ◆高度: 100、120、15
- ◆材质: AISI304(1.4301)/316L(1.4404)
- ◆ Outward opening manhole cover
- ◆ Plastic wheel or stainless steel wheel
- ◆ Sight glass with flange
- ◆Union type sight glass
- ♦ Internal surface: Ra0.8 μ m=0.5 μ m
- Outside surface: Polishing finished,matt finished and sand-blasting finished.
- Working pressure: 2-5bar
- Gasket: EPDM, NBR, SILICON, FPM in accordance with FDA177.1600
- ◆Height: 100, 120, 150mm
- ◆Material: AISI304(1.4301)/316L(1.4404)

人孔+视镜 Man hole cover +Sight glass