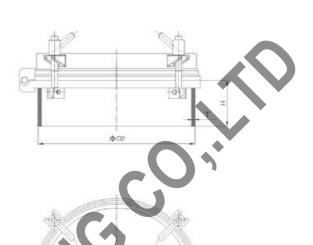

# 椭圆型人孔

### Elliptical man hole cover(oval man way)

### 应用 Applications

- ◆该人孔主要应用在食品、酿酒、饮料、制药等工业领域罐设备 上。
- The manhole cover is mainly used for tanks in the fields of food, beverage, chemical, etc.

NO.ERK311

### 设计和特点 Design and features

- ◆内开式人孔盖子
- ◆扳手式手柄, 手轮式手柄
- ◆内表面: Ra0.8μm-0.5μm
- ◆外表面: 抛光处理、亚光处理、喷砂处理
- ◆最大压力: 0.5-3.0bar
- ◆垫圈: EPDM、NBR、SLICON、EPM符合FDA117.2600
- ◆高度: 75、100、120、150mm
- ◆材质: AISI304(1.4301)/316L(1.4404)
- ◆Inward opening man hole cover
- ◆Spanner type handle, wheel handle
- ♦ Internal surface: Ra9.8 μ m=0.5 μ m
- Outside surface. Polishing finished,matt finished and sandblasting finished
- ◆Max, Pressure: 0.5-3.0bar
- Gasket PDM, NBR, SILICON, FPM in accordance with FDA 77.2600
- ◆ Height: 75, 100, 120, 150mm
- ◆Material: AISI304(1.4301)/316L(1.4404)

### 椭圆型人孔 Elliptical man hole cover

|           |     |     | L2  |    |
|-----------|-----|-----|-----|----|
| 435×335   | 75  | 435 | 335 | 8  |
| 530 x 430 | 100 | 530 | 430 | 10 |
| 635 × 525 | 160 | 635 | 344 | 10 |