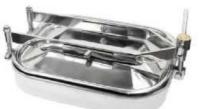

# 椭圆型人孔

### Elliptical man hole cover(oval man way)

### 应用 Applications

- ◆该人孔主要应用在食品、酿酒、饮料、制药等工业领域罐设备 上。
- The manhole cover is mainly used for tanks in the fields of food, beverage, chemical, etc.

NO.ERK311

### 设计和特点 Design and features

- ◆内开式人孔盖子
- ◆扳手式手柄, 手轮式手柄
- ◆内表面: Ra0.8μm-0.5μm
- ◆外表面: 抛光处理、亚光处理、喷砂处理
- ◆最大压力: 0.5-3.0bar
- ◆垫圈: EPDM、NBR、SLICON、EPM符合FDA117.2600
- ◆高度: 75、100、120、150mm
- ◆材质: AISI304(1.4301)/316L(1.4404)
- ◆Inward opening man hole cover
- ◆Spanner type handle, wheel handle
- ♦ Internal surface: Ra9.8 μ m=0.5 μ m
- Outside surface. Polishing finished,matt finished and sandblasting finished
- ◆Max, Pressure: 0.5-3.0bar
- Gasket PDM, NBR, SILICON, FPM in accordance with FDA 77.2600
- ◆ Height: 75, 100, 120, 150mm
- ◆Material: AISI304(1.4301)/316L(1.4404)

### 椭圆型人孔 Elliptical man hole cover

|           |     |     | L2  |    |
|-----------|-----|-----|-----|----|
| 435×335   | 75  | 435 | 335 | 8  |
| 530 x 430 | 100 | 530 | 430 | 10 |
| 635 × 525 | 160 | 635 | 344 | 10 |