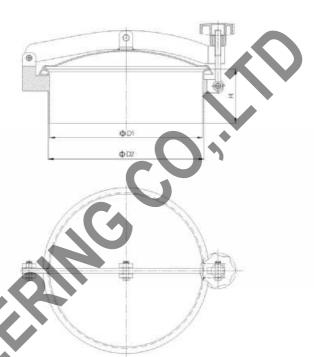

### 压力人孔

### Pressure man hole cover

### 应用 Applications

- ◆该压力型人孔主要应用在食品、酿酒、饮料、制药等工业领域 压力容器上。
- Manhole cover (with pressure) is mainly used for pressure vessel in the fields of food, beverage, chemical, etc.

XX-24 E10

### 设计和特点 Design and features

- ◆外开式人孔盖子
- ◆带法兰式窥视镜塑料手轮或不锈钢手
- ◆由任式窥视镜
- ◆内表面: Ra0.8 μ m-0.5 μ m
- ◆外表面: 抛光处理、亚光处理、暗砂处理
- ◆工作压力: 2-5bar
- ◆垫圈: EPDM、NBR、SLICON、EPM符合FDA117.1600
- ◆高度: 100、120、15
- ◆材质: AISI304(1.4301)/316L(1.4404)
- ◆ Outward opening manhole cover
- ◆ Plastic wheel or stainless steel wheel
- ◆ Sight glass with flange
- ◆Union type sight glass
- ♦ Internal surface: Ra0.8 μ m=0.5 μ m
- Outside surface: Polishing finished,matt finished and sand-blasting finished.
- Working pressure: 2-5bar
- Gasket: EPDM, NBR, SILICON, FPM in accordance with FDA177.1600
- ◆Height: 100, 120, 150mm
- ◆Material: AISI304(1.4301)/316L(1.4404)

### 压力人孔 Pressure man hole cover

| SIZE  |     | D1   |     |
|-------|-----|------|-----|
| Ф 200 | 100 | 194  | 200 |
| Φ 220 | 100 | 214  | 220 |
| Ф300  | 100 | 294  | 300 |
| Ф350  | 100 | 344  | 350 |
| Φ 400 | 100 | 394  | 400 |
| Φ 430 | 100 | 424  | 430 |
| Φ450  | 100 | .444 | 450 |
| Ф 500 | 100 | 494  | 500 |
| Φ 600 | 100 | 594  | 600 |
| Φ700  | 100 | 694  | 700 |
| Φ800  | 100 | 794  | 800 |