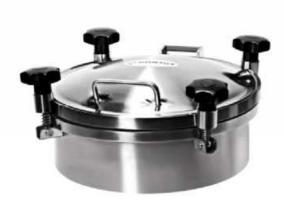

### 压力人孔

### Pressure man hole cover

### 应用 Applications

- ◆该压力型人孔主要应用在食品、酿酒、饮料、制药等工业领域 压力容器上。
- Manhole cover (with pressure) is mainly used for pressure vessel in the fields of food, beverage, chemical, etc.

XX-24 E10

### 设计和特点 Design and features

- ◆外开式人孔盖子
- ◆带法兰式窥视镜塑料手轮或不锈钢手
- ◆由任式窥视镜
- ◆内表面: Ra0.8 μ m-0.5 μ m
- ◆外表面: 抛光处理、亚光处理、暗砂处理
- ◆工作压力: 2-5bar
- ◆垫圈: EPDM、NBR、SLICON、EPM符合FDA117.1600
- ◆高度: 100、120、15
- ◆材质: AISI304(1.4301)/316L(1.4404)
- ◆ Outward opening manhole cover
- ◆ Plastic wheel or stainless steel wheel
- ◆ Sight glass with flange
- ◆Union type sight glass
- ♦ Internal surface: Ra0.8 μ m=0.5 μ m
- Outside surface: Polishing finished,matt finished and sand-blasting finished.
- Working pressure: 2-5bar
- Gasket: EPDM, NBR, SILICON, FPM in accordance with FDA177.1600
- ◆Height: 100, 120, 150mm
- ◆Material: AISI304(1.4301)/316L(1.4404)