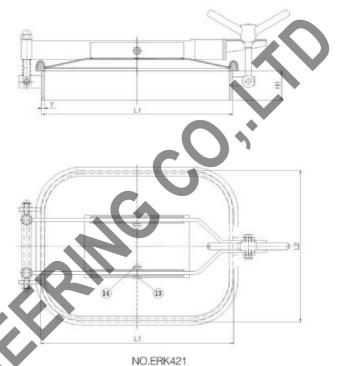

# 椭圆型人孔

### Elliptical man hole cover(oval man way)

### 应用 Applications

- ◆该人孔主要应用在食品、酿酒、饮料、制药等工业领域罐设备 上。
- The manhole cover is mainly used for tanks in the fields of food, beverage, chemical, etc.

NO.ERK311

### 设计和特点 Design and features

- ◆内开式人孔盖子
- ◆扳手式手柄, 手轮式手柄
- ◆内表面: Ra0.8μm-0.5μm
- ◆外表面: 抛光处理、亚光处理、喷砂处理
- ◆最大压力: 0.5-3.0bar
- ◆垫圈: EPDM、NBR、SLICON、EPM符合FDA117.2600
- ◆高度: 75、100、120、150mm
- ◆材质: AISI304(1.4301)/316L(1.4404)
- ◆Inward opening man hole cover
- ◆Spanner type handle, wheel handle
- ♦ Internal surface: Ra9.8 μ m=0.5 μ m
- Outside surface. Polishing finished,matt finished and sandblasting finished
- ◆Max, Pressure: 0.5-3.0bar
- Gasket PDM, NBR, SILICON, FPM in accordance with FDA 77.2600
- ◆ Height: 75, 100, 120, 150mm
- ◆Material: AISI304(1.4301)/316L(1.4404)

### 椭圆型人孔 Elliptical man hole cover

|           |     |     | L2  |    |
|-----------|-----|-----|-----|----|
| 435×335   | 75  | 435 | 335 | 8  |
| 530 x 430 | 100 | 530 | 430 | 10 |
| 635 × 525 | 160 | 635 | 344 | 10 |