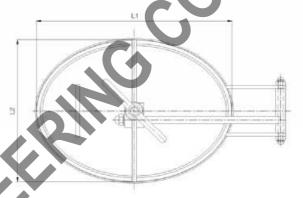

### 压力人孔

### Pressure man hole cover

### 应用 Applications

- ◆该压力型人孔主要应用在食品、酿酒、饮料、制药等工业领域 压力容器上。
- Manhole cover (with pressure) is mainly used for pressure vessel in the fields of food, beverage, chemical, etc.

XX-24 E10

### 设计和特点 Design and features

- ◆外开式人孔盖子
- ◆带法兰式窥视镜塑料手轮或不锈钢手
- ◆由任式窥视镜
- ◆内表面: Ra0.8 μ m-0.5 μ m
- ◆外表面: 抛光处理、亚光处理、暗砂处理
- ◆工作压力: 2-5bar
- ◆垫圈: EPDM、NBR、SLICON、EPM符合FDA117.1600
- ◆高度: 100、120、15
- ◆材质: AISI304(1.4301)/316L(1.4404)
- ◆ Outward opening manhole cover
- ◆ Plastic wheel or stainless steel wheel
- ◆ Sight glass with flange
- ◆Union type sight glass
- ♦ Internal surface: Ra0.8 μ m=0.5 μ m
- Outside surface: Polishing finished,matt finished and sand-blasting finished.
- Working pressure: 2-5bar
- Gasket: EPDM, NBR, SILICON, FPM in accordance with FDA177.1600
- ◆Height: 100, 120, 150mm
- ◆Material: AISI304(1.4301)/316L(1.4404)

### 压力人孔 Pressure man hole cover

| SIZE  |     | D1   |     |
|-------|-----|------|-----|
| Ф 200 | 100 | 194  | 200 |
| Φ 220 | 100 | 214  | 220 |
| Ф300  | 100 | 294  | 300 |
| Ф350  | 100 | 344  | 350 |
| Φ 400 | 100 | 394  | 400 |
| Φ 430 | 100 | 424  | 430 |
| Φ450  | 100 | .444 | 450 |
| Ф 500 | 100 | 494  | 500 |
| Φ 600 | 100 | 594  | 600 |
| Φ700  | 100 | 694  | 700 |
| Φ800  | 100 | 794  | 800 |