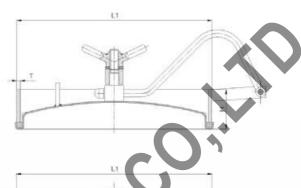

### 设计和特点 Design and features

- ◆外开式人孔盖子
- ◆带法兰式窥视镜塑料手轮或不锈钢手
- ◆由任式窥视镜
- ◆内表面: Ra0.8 μ m-0.5 μ m
- ◆外表面: 抛光处理、亚光处理、暗砂处理
- ◆工作压力: 2-5bar
- ◆垫圈: EPDM、NBR、SLICON、EPM符合FDA117.1600
- ◆高度: 100、120、15
- ◆材质: AISI304(1.4301)/316L(1.4404)
- ◆ Outward opening manhole cover
- ◆ Plastic wheel or stainless steel wheel
- ◆ Sight glass with flange
- ◆Union type sight glass
- ♦ Internal surface: Ra0.8 μ m=0.5 μ m
- Outside surface: Polishing finished,matt finished and sand-blasting finished.
- Working pressure: 2-5bar
- Gasket: EPDM, NBR, SILICON, FPM in accordance with FDA177.1600
- ◆Height: 100, 120, 150mm
- ◆Material: AISI304(1.4301)/316L(1.4404)

### 压力人孔 Pressure man hole cover

| SIZE  |     | D1   |     |
|-------|-----|------|-----|
| Ф 200 | 100 | 194  | 200 |
| Φ 220 | 100 | 214  | 220 |
| Ф300  | 100 | 294  | 300 |
| Ф350  | 100 | 344  | 350 |
| Φ 400 | 100 | 394  | 400 |
| Φ 430 | 100 | 424  | 430 |
| Φ450  | 100 | .444 | 450 |
| Ф 500 | 100 | 494  | 500 |
| Φ 600 | 100 | 594  | 600 |
| Φ700  | 100 | 694  | 700 |
| Φ800  | 100 | 794  | 800 |

高度(H)可制作成120mm,150mm等;豐厚可以制作4MM或其它的鹽厚;手轮数量也可根据客户要求改变。

Height (H) can be customized to 120mm, 150mm, etc. The thickness can be customized to 4mm or other sizes. The amount of handles can be as per customers request.