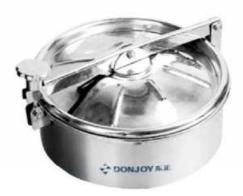

### 压力人孔

### Pressure man hole cover

### 应用 Applications

- ◆该压力型人孔主要应用在食品、酿酒、饮料、制药等工业领域 压力容器上。
- Manhole cover (with pressure) is mainly used for pressure vessel in the fields of food, beverage, chemical, etc.

XX-24 E10

### 设计和特点 Design and features

- ◆外开式人孔盖子
- ◆带法兰式窥视镜塑料手轮或不锈钢手
- ◆由任式窥视镜
- ◆内表面: Ra0.8 μ m-0.5 μ m
- ◆外表面: 抛光处理、亚光处理、暗砂处理
- ◆工作压力: 2-5bar
- ◆垫圈: EPDM、NBR、SLICON、EPM符合FDA117.1600
- ◆高度: 100、120、15
- ◆材质: AISI304(1.4301)/316L(1.4404)
- ◆ Outward opening manhole cover
- ◆ Plastic wheel or stainless steel wheel
- ◆ Sight glass with flange
- ◆Union type sight glass
- ♦ Internal surface: Ra0.8 μ m=0.5 μ m
- Outside surface: Polishing finished,matt finished and sand-blasting finished.
- Working pressure: 2-5bar
- Gasket: EPDM, NBR, SILICON, FPM in accordance with FDA177.1600
- ◆Height: 100, 120, 150mm
- ◆Material: AISI304(1.4301)/316L(1.4404)