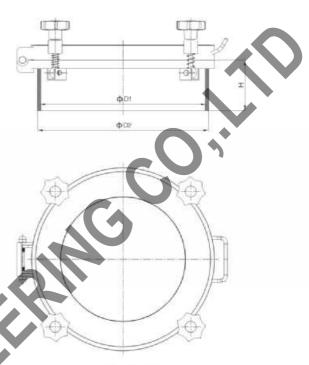

### 应用 Applications

- ◆该压力型人孔主要应用在食品、酿酒、饮料、制药等工业领域 压力容器上。
- Manhole cover (with pressure) is mainly used for pressure vessel in the fields of food, beverage, chemical, etc.

XX-24 E10

### 设计和特点 Design and features

- ◆外开式人孔盖子
- ◆带法兰式窥视镜塑料手轮或不锈钢手
- ◆由任式窥视镜
- ◆内表面: Ra0.8 μ m-0.5 μ m
- ◆外表面: 抛光处理、亚光处理、暗砂处理
- ◆工作压力: 2-5bar
- ◆垫圈: EPDM、NBR、SLICON、EPM符合FDA117.1600
- ◆高度: 100、120、15
- ◆材质: AISI304(1.4301)/316L(1.4404)
- ◆ Outward opening manhole cover
- ◆ Plastic wheel or stainless steel wheel
- ◆ Sight glass with flange
- ◆Union type sight glass
- ♦ Internal surface: Ra0.8 μ m=0.5 μ m
- Outside surface: Polishing finished,matt finished and sand-blasting finished.
- Working pressure: 2-5bar
- Gasket: EPDM, NBR, SILICON, FPM in accordance with FDA177.1600
- ◆Height: 100, 120, 150mm
- ◆Material: AISI304(1.4301)/316L(1.4404)

### 压力人孔 Pressure man hole cover

| SIZE  |     | D1   |     |
|-------|-----|------|-----|
| Ф 200 | 100 | 194  | 200 |
| Φ 220 | 100 | 214  | 220 |
| Ф300  | 100 | 294  | 300 |
| Ф350  | 100 | 344  | 350 |
| Φ 400 | 100 | 394  | 400 |
| Φ 430 | 100 | 424  | 430 |
| Φ450  | 100 | .444 | 450 |
| Ф 500 | 100 | 494  | 500 |
| Φ 600 | 100 | 594  | 600 |
| Φ700  | 100 | 694  | 700 |
| Φ800  | 100 | 794  | 800 |