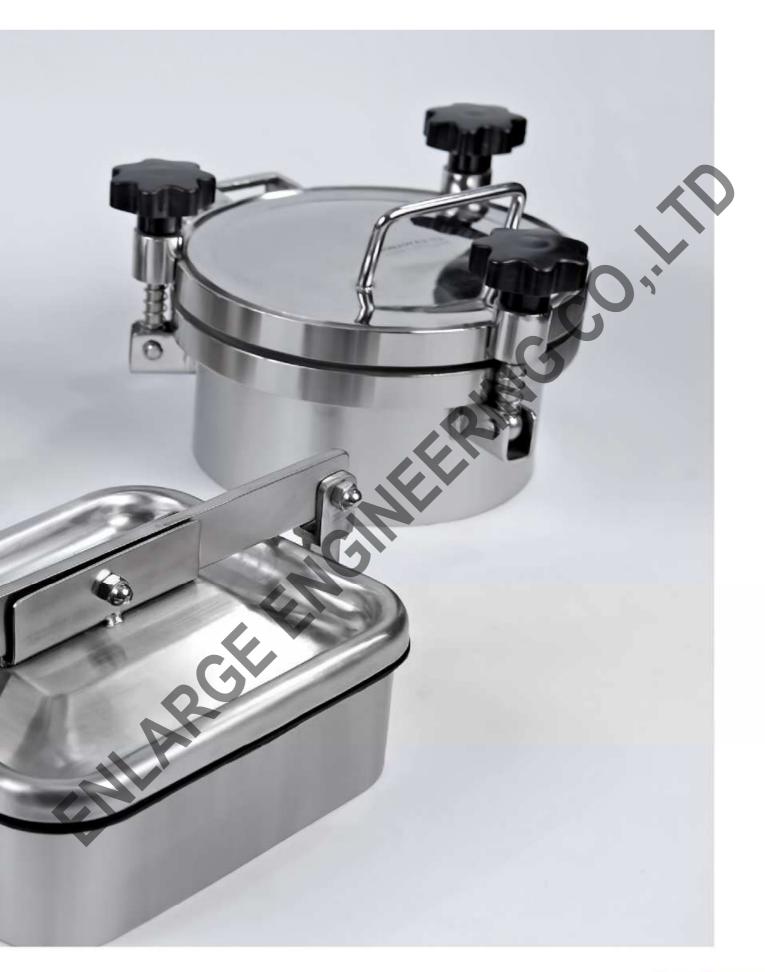

# 椭圆型人孔

### Elliptical man hole cover(oval man way)

### 应用 Applications

- ◆该人孔主要应用在食品、酿酒、饮料、制药等工业领域罐设备 上。
- The manhole cover is mainly used for tanks in the fields of food, beverage, chemical, etc.

NO.ERK311

### 设计和特点 Design and features

- ◆内开式人孔盖子
- ◆扳手式手柄, 手轮式手柄
- ◆内表面: Ra0.8μm-0.5μm
- ◆外表面: 抛光处理、亚光处理、喷砂处理
- ◆最大压力: 0.5-3.0bar
- ◆垫圈: EPDM、NBR、SLICON、EPM符合FDA117.2600
- ◆高度: 75、100、120、150mm
- ◆材质: AISI304(1.4301)/316L(1.4404)
- ◆Inward opening man hole cover
- ◆Spanner type handle, wheel handle
- ♦ Internal surface: Ra9.8 μ m=0.5 μ m
- Outside surface. Polishing finished,matt finished and sandblasting finished
- ◆Max, Pressure: 0.5-3.0bar
- Gasket PDM, NBR, SILICON, FPM in accordance with FDA 77.2600
- ◆ Height: 75, 100, 120, 150mm
- ◆Material: AISI304(1.4301)/316L(1.4404)