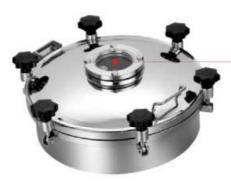

# 玻璃压力人孔

### Glass pressure man hole cover

NO.ERK131

### 设计和特点 Design and features

- ◆外开式人孔盖子
- ◆全玻璃人孔盖子
- ◆内表面: Ra0.8 µ m-0.5 µ m
- ◆外表面: 抛光处理、亚光处理、喷砂处理
- ◆工作压力: 2-5bar
- EPM符合FDA117.1600 ◆垫圈: EPDM、NBR、SLICON
- ◆高度: 100、120、150
- ◆材质: AISI304(1.4301)/316L(1.4404)

- ◆ Outward opening manihole cover ◆ All manhole cover glass ◆ Internal surface: Rao.8 μ m−0.5 μ m
- Outside surface Polishing finished, matt finished and d-blasting finished.
- Working pressure: 2-5bar
- Gasket: EPDM, NBR, SILICON, FPM in accordance with FDA177.1600
- ◆ Height: 100, 120, 150mm
- Material: AISI304(1.4301)/316L(1.4404)