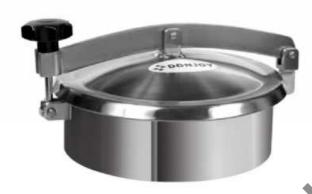

# 压力人孔

### Pressure man hole cover

### 应用 Applications

- ◆该压力型人孔主要应用在食品、酿酒、饮料、制药等工业领域 压力容器上。
- Manhole cover (with pressure) is mainly used for pressure vessel in the fields of food, beverage, chemical, etc.

NO.ERK121

### 设计和特点 Design and features

- ◆外开式人孔盖子
- 带法兰式窥视镜塑料手轮或不锈钢手
- ◆由任式窥视镜
- ◆内表面: Ra0.8 µ m-0.5 µ m
- ◆外表面: 抛光处理、亚光处理、暗砂处理
- ◆工作压力: 10bar
- ◆垫圈: EPDM、NBR、SLICON、EPM符合FDA117.1600
- ◆高度: 100、120、150、200、800
- ◆材质: AISI304(1.4301)/316L(1.4404)
- ◆ Outward opening manhole cover
- ◆Plastic wheel or stainless steel wheel
- ◆ Sight glass with flange
- ◆Union type sight glass
- ♦Internal surface: Ra0.8 μ m=0.5 μ m
- Outside surface: Polishing finished,matt finished and sand-blasting finished.
- Working pressure: 10bar
- Gasket: EPDM, NBR, SILICON, FPM in accordance with FDA177.1600
- ◆Height: 100, 120, 150, 200, 300mm ◆Material: AISI304(1.4301)/316L(1.4404)