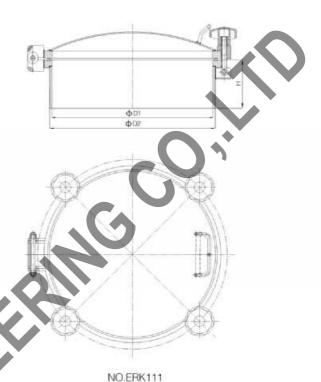

### 设计和特点 Design and features

- ◆外开式人孔盖子
- ◆带法兰式窥视镜塑料手轮或不锈钢手
- ◆由任式窥视镜
- ◆内表面: Ra0.8 μ m-0.5 μ m
- ◆外表面: 抛光处理、亚光处理、暗砂处理
- ◆工作压力: 2-5bar
- ◆垫圈: EPDM、NBR、SLICON、EPM符合FDA117.1600
- ◆高度: 100、120、15
- ◆材质: AISI304(1.4301)/316L(1.4404)
- ◆ Outward opening manhole cover
- ◆ Plastic wheel or stainless steel wheel
- ◆ Sight glass with flange
- ◆Union type sight glass
- ♦ Internal surface: Ra0.8 μ m=0.5 μ m
- Outside surface: Polishing finished,matt finished and sand-blasting finished.
- Working pressure: 2-5bar
- Gasket: EPDM, NBR, SILICON, FPM in accordance with FDA177.1600
- ◆Height: 100, 120, 150mm
- ◆Material: AISI304(1.4301)/316L(1.4404)

### 压力人孔 Pressure man hole cover

| SIZE  |     | D1   |     |
|-------|-----|------|-----|
| Ф 200 | 100 | 194  | 200 |
| Φ 220 | 100 | 214  | 220 |
| Ф300  | 100 | 294  | 300 |
| Ф350  | 100 | 344  | 350 |
| Φ 400 | 100 | 394  | 400 |
| Φ 430 | 100 | 424  | 430 |
| Φ450  | 100 | .444 | 450 |
| Ф 500 | 100 | 494  | 500 |
| Φ 600 | 100 | 594  | 600 |
| Φ700  | 100 | 694  | 700 |
| Φ800  | 100 | 794  | 800 |

高度(H)可制作成120mm,150mm等;豐厚可以制作4MM或其它的鹽厚;手轮数量也可根据客户要求改变。

Height (H) can be customized to 120mm, 150mm, etc. The thickness can be customized to 4mm or other sizes. The amount of handles can be as per customers request.