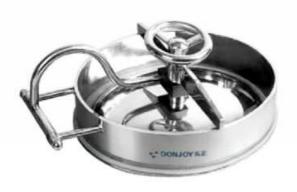

# 压力人孔

### Pressure man hole cover

### 应用 Applications

- ◆该压力型人孔主要应用在食品、酿酒、饮料、制药等工业领域 压力容器上。
- Manhole cover (with pressure) is mainly used for pressure vessel in the fields of food, beverage, chemical, etc.

NO.ERK121

### 设计和特点 Design and features

- ◆外开式人孔盖子
- 带法兰式窥视镜塑料手轮或不锈钢手
- ◆由任式窥视镜
- ◆内表面: Ra0.8 µ m-0.5 µ m
- ◆外表面: 抛光处理、亚光处理、暗砂处理
- ◆工作压力: 10bar
- ◆垫圈: EPDM、NBR、SLICON、EPM符合FDA117.1600
- ◆高度: 100、120、150、200、800
- ◆材质: AISI304(1.4301)/316L(1.4404)
- ◆ Outward opening manhole cover
- ◆Plastic wheel or stainless steel wheel
- ◆ Sight glass with flange
- ◆Union type sight glass
- ♦Internal surface: Ra0.8 μ m=0.5 μ m
- Outside surface: Polishing finished,matt finished and sand-blasting finished.
- Working pressure: 10bar
- Gasket: EPDM, NBR, SILICON, FPM in accordance with FDA177.1600
- ◆Height: 100, 120, 150, 200, 300mm ◆Material: AISI304(1.4301)/316L(1.4404)