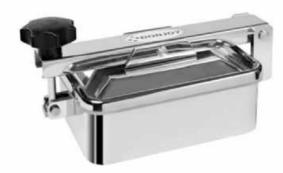

FPM符合FDA117.2600
- ◆高度: 65、80、100、120、
- ◆材质: AISI304(1.4301)(316L(1.4404)
- ◆Outward opening man hole cover
- ◆ Spanner type handle wheel handle ◆ Internal surface: Ra0 8 µ m-0.5 µ m
- Outside surface: Polishing finished,matt finished and sandblasting finished
- ♦ Max. Pressure: 0.2-1.0bar
- asket EROM, NBR, SILICON, FPM in accordance with DA177.1600
- Height: 65, 80, 100, 120, 150mm
- ◆ Material: AISI304(1.4301)/316L(1.4404)

注意: 标准设计为非压力, 如需压力请说明。

Note: The standard design for non-pressure, for Pressure Please specify.



| SIZE      |    |     | L2  |   |
|-----------|----|-----|-----|---|
| 235×185   | 65 | 235 | 185 | 8 |
| 425 × 335 | 65 | 425 | 335 | 8 |
| 535 × 435 | 65 | 535 | 435 | 8 |

高度(H1)可根据客户要求; 骤厚可根据客户要求;

Height (H1) and the thickness can be as per customers request.



SIZE: 235 x 185mm













# CHINA DONJOY TECHNOLOGY CO.,LTD.

DONJOY looking forward to your visit! Your telecommunications!







地址 温州龙湾区空港新区港富路25号 总机: 0577-86990888

传真: 0577-86998000

Add: No.25 Gang fu Road, kong gang new District, Longwan Wenzhou, China

Tel: +86-577-86990888 Fax: +86-577-86998000

E-mail: donjoy@cndonjoy.com

www.cndonjoy.com