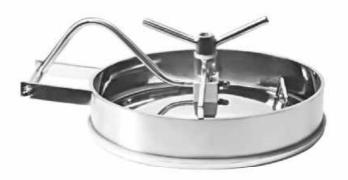

### 圆型人孔

### Round man hole cover

### 应用 Applications

- ◆该人孔主要应用在食品、酿酒、饮料、制药等工业领域罐设备 上。
- The manhole cover is mainly used for tanks in the fields of food, beverage, chemical, etc.

NO.ERK211

### 设计和特点 Design and features

- ◆外开式人孔盖子
- ◆塑料手轮或不锈钢轮
- ◆内表面: Ra0.8 μ m-0.5 μ m
- ◆外表面: 抛光处理、亚光处理、喷砂处理
- ◆垫圈: EPDM、NBR、SLICON、ERM符合FDA117.2600
- ◆高度: 100、120、150mm
- ◆材质: AISI304(1.4301)/316(1.4404)
- ◆ Outward opening man hole cover
- Plastic wheel or stainless steel wheel
- ♦ Internal surface: Ra0.8 μ m=0.5 μ m
- Outside surface. Polishing finished,matt finished and sandblasting finished.
- ◆ Gasket EPDIM, NBR, SILICON, FPM in accordance with FBA 17,2600
- ♦ Height. 100, 120, 150mm
- Material: AISI304(1.4301)/316L(1.4404)

### 圆型人孔 Round man hole cover

| SIZE         |     | D1  | Đ2  |
|--------------|-----|-----|-----|
| Φ200         | 100 | 194 | 200 |
| Φ220         | 100 | 214 | 220 |
| Ф300         | 100 | 294 | 300 |
| Ф 350        | 100 | 344 | 350 |
| <b>Ф</b> 400 | 100 | 394 | 400 |
| Φ430         | 100 | 424 | 430 |
| Φ450         | 100 | 444 | 450 |
| Φ500         | 100 | 494 | 500 |
| Φ600         | 100 | 594 | 600 |