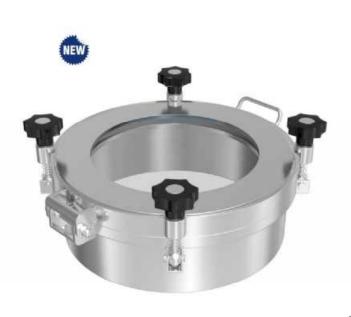

### 圆型人孔

### Round man hole cover

### 应用 Applications

- ◆该人孔主要应用在食品、酿酒、饮料、制药等工业领域罐设备 上。
- The manhole cover is mainly used for tanks in the fields of food, beverage, chemical, etc.

NO.ERK211

### 设计和特点 Design and features

- ◆外开式人孔盖子
- ◆塑料手轮或不锈钢轮
- ◆内表面: Ra0.8 μ m-0.5 μ m
- ◆外表面: 抛光处理、亚光处理、喷砂处理
- ◆垫圈: EPDM、NBR、SLICON、ERM符合FDA117.2600
- ◆高度: 100、120、150mm
- ◆材质: AISI304(1.4301)/316(1.4404)
- ◆ Outward opening man hole cover
- Plastic wheel or stainless steel wheel
- ♦ Internal surface: Ra0.8 μ m=0.5 μ m
- Outside surface. Polishing finished,matt finished and sandblasting finished.
- ◆ Gasket EPDIM, NBR, SILICON, FPM in accordance with FBA 17,2600
- ♦ Height. 100, 120, 150mm
- Material: AISI304(1.4301)/316L(1.4404)