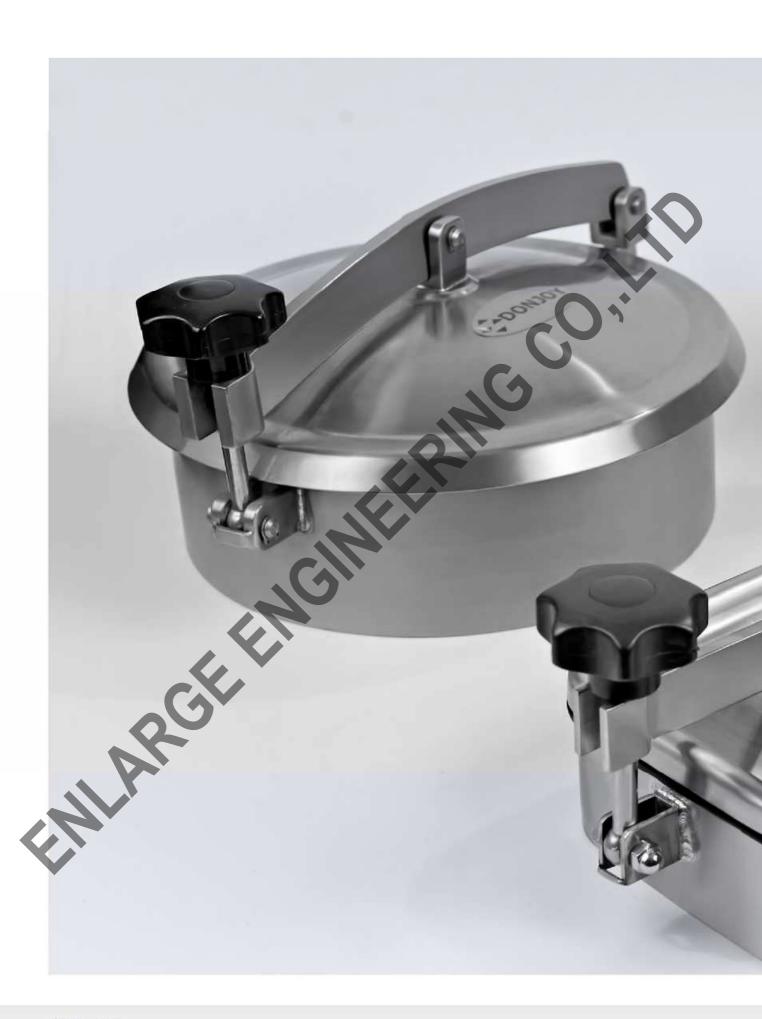

### 压力人孔

### Pressure man hole cover

### 应用 Applications

- ◆该压力型人孔主要应用在食品、酿酒、饮料、制药等工业领域 压力容器上。
- Manhole cover (with pressure) is mainly used for pressure vessel in the fields of food, beverage, chemical, etc.

XX-24 E10

### 设计和特点 Design and features

- ◆外开式人孔盖子
- ◆带法兰式窥视镜塑料手轮或不锈钢手
- ◆由任式窥视镜
- ◆内表面: Ra0.8 μ m-0.5 μ m
- ◆外表面: 抛光处理、亚光处理、暗砂处理
- ◆工作压力: 2-5bar
- ◆垫圈: EPDM、NBR、SLICON、EPM符合FDA117.1600
- ◆高度: 100、120、15
- ◆材质: AISI304(1.4301)/316L(1.4404)
- ◆ Outward opening manhole cover
- ◆ Plastic wheel or stainless steel wheel
- ◆ Sight glass with flange
- ◆Union type sight glass
- ♦ Internal surface: Ra0.8 μ m=0.5 μ m
- Outside surface: Polishing finished,matt finished and sand-blasting finished.
- Working pressure: 2-5bar
- Gasket: EPDM, NBR, SILICON, FPM in accordance with FDA177.1600
- ◆Height: 100, 120, 150mm
- ◆Material: AISI304(1.4301)/316L(1.4404)